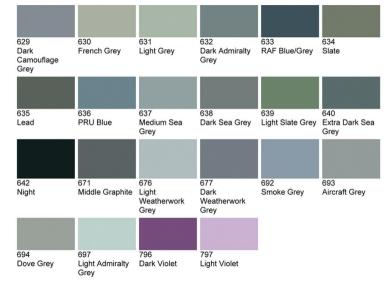

Jawel Car Paints Listed below BS381C Standard Colour Range

Please note that these colour swatches are for quidance only.

| 101<br>Sky Blue                | 102<br>Turquoise Blue        | 103<br>Peacock Blue           | 104<br>Azure Blue           | 105<br>Oxford Blue              | 106<br>Royal Blue                   |
|--------------------------------|------------------------------|-------------------------------|-----------------------------|---------------------------------|-------------------------------------|
|                                |                              |                               |                             |                                 |                                     |
| 107<br>Strong Blue             | 108<br>Aircraft Blue         | 109<br>Middle Blue            | 110<br>Roundel Blue         | 111<br>Pale Blue                | 112<br>Arctic Blue                  |
|                                |                              |                               |                             |                                 |                                     |
| 113<br>Deep Saxe Blue          | 114<br>Rail Blue             | 115<br>Cobalt Blue            | 166<br>French Blue          | 172<br>Pale Roundel<br>Blue     | 174<br>Oriental Blue                |
|                                |                              |                               |                             |                                 |                                     |
| 175<br>Light French<br>Blue    | 210<br>Sky                   | 216<br>Eau-De-Nil             | 217<br>Sea Green            | 218<br>Grass Green              | 220<br>Olive Green                  |
|                                |                              |                               |                             |                                 |                                     |
| 221<br>Brilliant Green         | 222<br>Light Bronze<br>Green | 223<br>Middle Bronze<br>Green | 224<br>Deep Bronze<br>Green | 225<br>Light Brunswick<br>Green | 226<br>Middle<br>Brunswick<br>Green |
|                                |                              |                               |                             |                                 |                                     |
| 227<br>Deep Brunswick<br>Green | 228<br>Emerald Green         | 241<br>Dark Green             | 262<br>Bold Green           | 267<br>Deep Chrome<br>Green     | 275<br>Opaline Green                |
|                                |                              |                               |                             |                                 |                                     |
| 278<br>Light Olive<br>Green    | 280<br>Verdigris Green       | 283<br>Forest Green           | 284<br>Spruce Green         | 285<br>NATO Green               | 298<br>Olive Drab                   |
|                                |                              |                               |                             |                                 |                                     |
| 309<br>Canary Yellow           | 310<br>Primrose              | 315 Grapefruit                | 320<br>Light Brown          | 337<br>Very Dark Drab           | 350<br>Dark Earth                   |

| 352<br>Pale Cream                | 353<br>Deep Cream                        | 355<br>Lemon                   | 356<br>Golden Yellow               | 358<br>Light Buff      | 359<br>Middle Buff            |
|----------------------------------|------------------------------------------|--------------------------------|------------------------------------|------------------------|-------------------------------|
|                                  |                                          |                                |                                    |                        |                               |
| 361<br>Light Stone               | 363<br>Bold Yellow                       | 365<br>Vellum                  | 366<br>Light Beige                 | 367<br>Manilla         | 369<br>Biscuit                |
|                                  |                                          |                                |                                    |                        |                               |
| 380<br>Camouflage<br>Desert Sand | 384<br>Light Straw                       | 388<br>Beige                   | 389 Camouflage<br>Beige            | 411<br>Middle Brown    | 412<br>Dark Brown             |
|                                  |                                          |                                |                                    |                        |                               |
| 414<br>Golden Brown              | 420<br>Dark<br>Camouflage<br>Desert Sand | 435 Camouflage<br>Red          | 436<br>Dark<br>Camouflage<br>Brown | 444<br>Terracotta      | 445<br>Venetian Red           |
|                                  |                                          |                                |                                    |                        |                               |
| 446<br>Red Oxide                 | 447<br>Salmon Pink                       | 448<br>Deep Indian<br>Red      | 449<br>Light Purple<br>Brown       | 452<br>Dark Crimson    | 453<br>Shell Pink             |
|                                  |                                          |                                |                                    |                        |                               |
| 454<br>Pale Roundel<br>Red       | 460<br>Deep Buff                         | 473<br>Gulf Red                | 489<br>Leaf Brown                  | 499<br>Service Brown   | 537<br>Signal Red             |
|                                  |                                          |                                |                                    |                        |                               |
| 538<br>Post Office Red<br>Cherry | 539<br>Currant Red                       | 540<br>Crimson                 | 541<br>Maroon                      | 542<br>Ruby            | 557<br>Light Orange           |
|                                  |                                          |                                |                                    |                        |                               |
| 564<br>Bold Red                  | 568<br>Apricot                           | 592<br>International<br>Orange | 593<br>Rail Red                    | 626 Camouflage<br>Grey | 627<br>Light Aircraft<br>Grey |