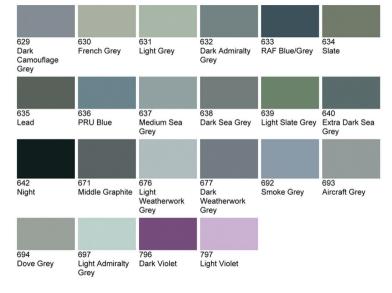

## Jawel Paints (West Midlands) Ltd Listed below BS381C Standard Colour Range Please note that these colour swatches are for guidance only.

| 101<br>Sky Blue                | 102<br>Turquoise Blue        | 103<br>Peacock Blue           | 104<br>Azure Blue           | 105<br>Oxford Blue              | 106<br>Royal Blue                   |
|--------------------------------|------------------------------|-------------------------------|-----------------------------|---------------------------------|-------------------------------------|
|                                |                              |                               |                             |                                 |                                     |
| 107<br>Strong Blue             | 108<br>Aircraft Blue         | 109<br>Middle Blue            | 110<br>Roundel Blue         | 111<br>Pale Blue                | 112<br>Arctic Blue                  |
|                                |                              |                               |                             |                                 |                                     |
| 113<br>Deep Saxe Blue          | 114<br>Rail Blue             | 115<br>Cobalt Blue            | 166<br>French Blue          | 172<br>Pale Roundel<br>Blue     | 174<br>Oriental Blue                |
|                                |                              |                               |                             |                                 |                                     |
| 175<br>Light French<br>Blue    | 210<br>Sky                   | 216<br>Eau-De-Nil             | 217<br>Sea Green            | 218<br>Grass Green              | 220<br>Olive Green                  |
|                                |                              |                               |                             |                                 |                                     |
| 221<br>Brilliant Green         | 222<br>Light Bronze<br>Green | 223<br>Middle Bronze<br>Green | 224<br>Deep Bronze<br>Green | 225<br>Light Brunswick<br>Green | 226<br>Middle<br>Brunswick<br>Green |
|                                |                              |                               |                             |                                 |                                     |
| 227<br>Deep Brunswick<br>Green | 228<br>Emerald Green         | 241<br>Dark Green             | 262<br>Bold Green           | 267<br>Deep Chrome<br>Green     | 275<br>Opaline Green                |
|                                |                              |                               |                             |                                 |                                     |
| 278<br>Light Olive<br>Green    | 280<br>Verdigris Green       | 283<br>Forest Green           | 284<br>Spruce Green         | 285<br>NATO Green               | 298<br>Olive Drab                   |
|                                |                              |                               |                             |                                 |                                     |
| 309<br>Canary Yellow           | 310<br>Primrose              | 315 Grapefruit                | 320<br>Light Brown          | 337<br>Very Dark Drab           | 350<br>Dark Earth                   |

| 352<br>Pale Cream                | 353<br>Deep Cream                        | 355<br>Lemon                   | 356<br>Golden Yellow               | 358<br>Light Buff      | 359<br>Middle Buff            |
|----------------------------------|------------------------------------------|--------------------------------|------------------------------------|------------------------|-------------------------------|
|                                  |                                          |                                |                                    |                        |                               |
| 361<br>Light Stone               | 363<br>Bold Yellow                       | 365<br>Vellum                  | 366<br>Light Beige                 | 367<br>Manilla         | 369<br>Biscuit                |
|                                  |                                          |                                |                                    |                        |                               |
| 380<br>Camouflage<br>Desert Sand | 384<br>Light Straw                       | 388<br>Beige                   | 389 Camouflage<br>Beige            | 411<br>Middle Brown    | 412<br>Dark Brown             |
|                                  |                                          |                                |                                    |                        |                               |
| 414<br>Golden Brown              | 420<br>Dark<br>Camouflage<br>Desert Sand | 435 Camouflage<br>Red          | 436<br>Dark<br>Camouflage<br>Brown | 444<br>Terracotta      | 445<br>Venetian Red           |
|                                  |                                          |                                |                                    |                        |                               |
| 446<br>Red Oxide                 | 447<br>Salmon Pink                       | 448<br>Deep Indian<br>Red      | 449<br>Light Purple<br>Brown       | 452<br>Dark Crimson    | 453<br>Shell Pink             |
|                                  |                                          |                                |                                    |                        |                               |
| 454<br>Pale Roundel<br>Red       | 460<br>Deep Buff                         | 473<br>Gulf Red                | 489<br>Leaf Brown                  | 499<br>Service Brown   | 537<br>Signal Red             |
|                                  |                                          |                                |                                    |                        |                               |
| 538<br>Post Office Red<br>Cherry | 539<br>Currant Red                       | 540<br>Crimson                 | 541<br>Maroon                      | 542<br>Ruby            | 557<br>Light Orange           |
|                                  |                                          |                                |                                    |                        |                               |
| 564<br>Bold Red                  | 568<br>Apricot                           | 592<br>International<br>Orange | 593<br>Rail Red                    | 626 Camouflage<br>Grey | 627<br>Light Aircraft<br>Grey |