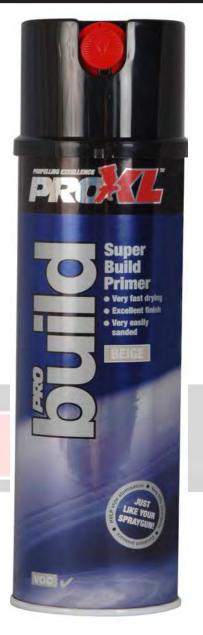

# **PROBUILD**

#### **Product Description**

ProBuild primer/surfacer combines ultra high filling properties with very quick drying times. This results in an easily sanded non-porous surface that's suitable for any topcoat. Available in grey, beige and white.

#### **Product Features**

Super build primer

- Very fast drying
- Easy to sand, both wet and dry
- Smooth non-porous finish
- Good adhesion onto bare metal
- Can be over coated with any topcoat
- (Water based or solvent based)
- Two nozzles for your convenience